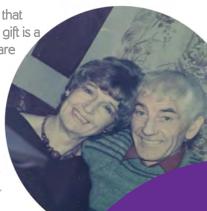

# Veera

"The hospice looked after my husband John before he died and since then I've always felt like I owed the hospice. He was bedbound for two years and as well as being his wife I was his carer. The day that he went to the hospice gave me a weekly break. John has been gone for 11 years now and I started my monthly gift after the funeral. My small gift is a thank you that renews each month. I appreciate what you do for people, fulfilling an unusual need and offering both medical care and alternatives. Later we had nursing at home and one nurse, Janice, built up such a great relationship with John and I that I almost thought of her as a personal friend.

"The hospice is a unique place that helped us enormously. My little gift is a small part of ensuring that this care continues. In fact, this year I'm going to increase it to £3."

\*Texts cost £10 plus one standard rate message and you'll be opting in to hear more about our work and fundraising via telephone and SMS. If you'd like to give £10 but do not wish to receive marketing communications, text HOSPICENOINFO 10 to 70085.